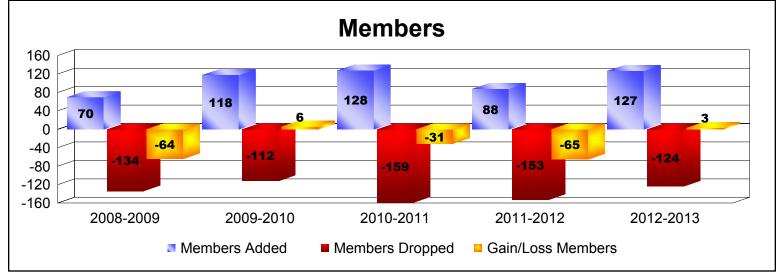

District 22 A

As of June 2013 Cumulative

| Year      | New<br>Clubs | Dropped<br>Clubs | Gain/<br>Loss<br>Clubs | New<br>Members | Charter<br>Members | Reinstate<br>Members | Transfer<br>Members | Total<br>Member<br>Added | Total<br>Members<br>Dropped | Gain/<br>Loss<br>Members |
|-----------|--------------|------------------|------------------------|----------------|--------------------|----------------------|---------------------|--------------------------|-----------------------------|--------------------------|
| 2008-2009 | 0            | 0                | 0                      | 63             | 0                  | 1                    | 6                   | 70                       | -134                        | -64                      |
| 2009-2010 | 1            | 0                | 1                      | 86             | 29                 | 1                    | 2                   | 118                      | -112                        | 6                        |
| 2010-2011 | 1            | -2               | -1                     | 63             | 20                 | 3                    | 42                  | 128                      | -159                        | -31                      |
| 2011-2012 | 0            | 0                | 0                      | 73             | 8                  | 2                    | 5                   | 88                       | -153                        | -65                      |
| 2012-2013 | 1            | 0                | 1                      | 89             | 29                 | 1                    | 8                   | 127                      | -124                        | 3                        |
| Average   | 1            | 0                | 0                      | 75             | 17                 | 2                    | 13                  | 106                      | -136                        | -30                      |