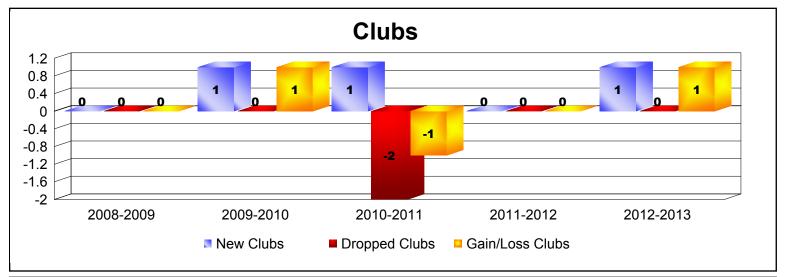

District 22 A

As of June 2013 Cumulative

| Year      | New<br>Clubs | Dropped<br>Clubs | Gain/<br>Loss<br>Clubs | New<br>Members | Charter<br>Members | Reinstate<br>Members | Transfer<br>Members | Total<br>Member<br>Added | Total<br>Members<br>Dropped | Gain/<br>Loss<br>Members |
|-----------|--------------|------------------|------------------------|----------------|--------------------|----------------------|---------------------|--------------------------|-----------------------------|--------------------------|
| 2008-2009 | 0            | 0                | 0                      | 63             | 0                  | 1                    | 6                   | 70                       | -134                        | -64                      |
| 2009-2010 | 1            | 0                | 1                      | 86             | 29                 | 1                    | 2                   | 118                      | -112                        | 6                        |
| 2010-2011 | 1            | -2               | -1                     | 63             | 20                 | 3                    | 42                  | 128                      | -159                        | -31                      |
| 2011-2012 | 0            | 0                | 0                      | 73             | 8                  | 2                    | 5                   | 88                       | -153                        | -65                      |
| 2012-2013 | 1            | 0                | 1                      | 89             | 29                 | 1                    | 8                   | 127                      | -124                        | 3                        |
| Average   | 1            | 0                | 0                      | 75             | 17                 | 2                    | 13                  | 106                      | -136                        | -30                      |